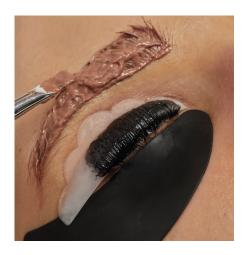

## th Step

The customer must keep his eyes closed throughout the entire process. Avoid contact with eyes. Carefully apply the paste on the lashes using the application stick, until they are completely covered. After this step, apply the same, or a brighter color on the eyebrows in the direction of hair growth.

Application time for eyelashes: Depending on the desired intensity 8 – 10 minutes. Application time for eyebrows: Eyebrows need a shorter application time – approx. 2-3 minutes. The appropriate length of application time also depends on the hair structure of brows and lashes.