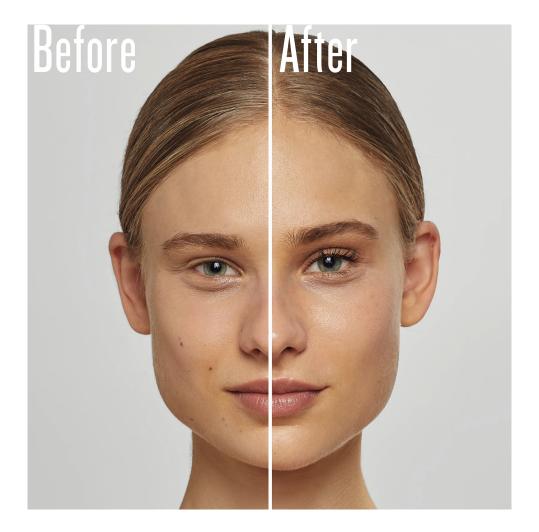

Application time for eyelashes: Depending on the desired intensity 8 – 10 minutes. Application time for eyebrows: Eyebrows need a shorter application time – approx. 2-3 minutes. The appropriate length of application time also depends on the hair structure of brows and lashes.

### COMBINAL | TINTING

**Cleansing the lashes:** After the required application time remove the tint paste gently from the lashes, using a cotton swab or the application stick, by moving it towards the COMBINAL Silicone Tinting Pads. Remove the COMBINAL Silicone Tinting Pads carefully. Wipe off any remaining tint with KERALASH 5ml from the eyelids. Always work from the top down along the lashes. You can use KERALASH to remove any remaining residue or our oil-free COMBINAL Eyelash and Brow Cleanser.

**Cleansing the brows:** After the required application time remove the tint paste gently in the direction of hair growth, preferably also with our KERALASH 5ml. Any possible skin stains can be removed with the COMBINAL Colour Cleanser.