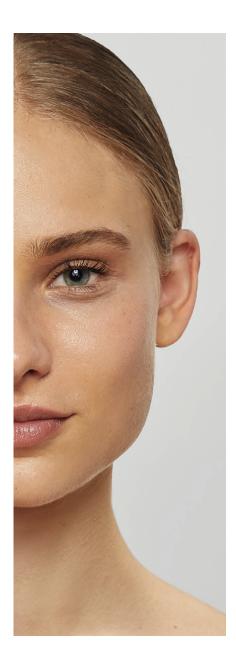

### COMBINAL | TINTING

**Cleansing the lashes:** After the required application time remove the tint paste gently from the lashes, using a cotton swab or the application stick, by moving it towards the COMBINAL Silicone Tinting Pads. Remove the COMBINAL Silicone Tinting Pads carefully. Wipe off any remaining tint with KERALASH 5ml from the eyelids. Always work from the top down along the lashes. You can use KERALASH to remove any remaining residue or our oil-free COMBINAL Eyelash and Brow Cleanser.

**Cleansing the brows:** After the required application time remove the tint paste gently in the direction of hair growth, preferably also with our KERALASH 5ml. Any possible skin stains can be removed with the COMBINAL Colour Cleanser.