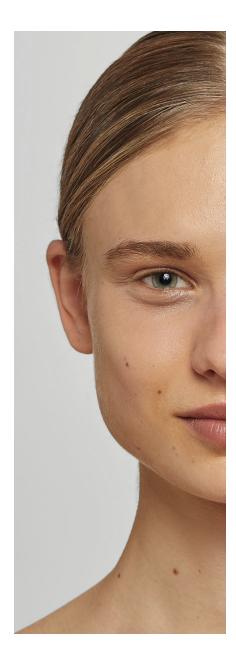

# <sup>st</sup> Step

Remove eye make-up before tinting the eyelashes and brows with the non-oily COMBINAL Eye and Brow Make-Up Remover. Follow with COMBINAL Eyelash and Brow Cleanser to eliminate any oily substance from the eye area.

## th Step

The customer must keep his eyes closed throughout the entire process. Avoid contact with eyes. Carefully apply the paste on the lashes using the application stick, until they are completely covered. After this step, apply the same, or a brighter color on the eyebrows in the direction of hair growth.

Application time for eyelashes: Depending on the desired intensity 8 – 10 minutes. Application time for eyebrows: Eyebrows need a shorter application time – approx. 2-3 minutes. The appropriate length of application time also depends on the hair structure of brows and lashes.